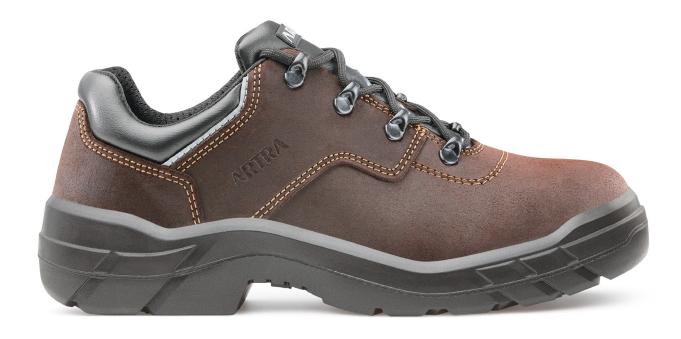

## ARAL 927 4560 S3

## safety half shoes

**upper** hydrophobic cowhide leather velour 2,0 – 2,2 mm increases resistance and breathability

**lining** CLIMAX with 3D construction for unlimited air circulation and climate optimisation

**insole** EFFECTOR memory polyurethane foam for added air rebound and breathability

toe cap steel, wide anatomical shape provides more toe room and optimum fitmidsole ERGOFLEX metal-free, outstanding flexibility for natural movement

sole GRIPPER PU.2D with robust design for increased resistance

**size** 35 – 48

standard EN ISO 20345:2011 S3 SRC

**ARTRA SAFETY**