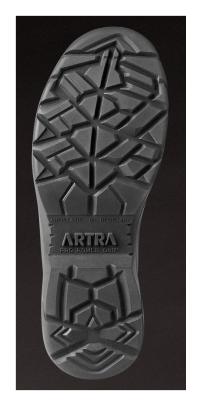

sole GRIPPER PU.2D with robust design for increased resistance

**size** 35 – 48

standard EN ISO 20345:2011 S3 SRC

**ARTRA SAFETY**