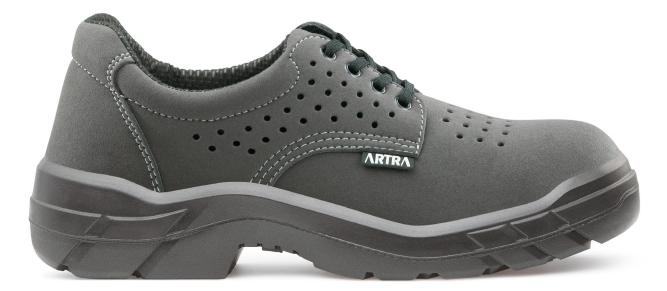

## ARAM 921 Air 2360 S1

## safety half shoes

| upper    | hydrophobic microfiber VELOUR PRO 2,2 mm increases resistance and breathability |
|----------|---------------------------------------------------------------------------------|
| lining   | TOTAL DRY for exceptional level of absorption and breathability                 |
| insole   | EFFECTOR memory polyurethane foam for added air rebound and breathability       |
| toe cap  | steel, wide anatomical shape provides more toe room and optimum fit             |
| sole     | GRIPPER PU.2D with robust design for increased resistance                       |
| size     | 35 - 48                                                                         |
| standard | EN ISO 20345:2011 S1 SRC                                                        |
|          |                                                                                 |