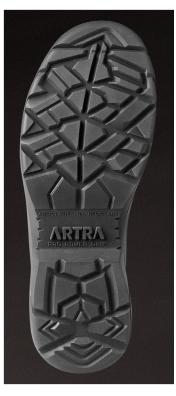

## safety half shoes

| upper    | hydrophobic microfiber VELOUR PRO 2,2 mm increases resistance and breathability |
|----------|---------------------------------------------------------------------------------|
| lining   | TOTAL DRY for exceptional level of absorption and breathability                 |
| insole   | EFFECTOR memory polyurethane foam for added air rebound and breathability       |
| toe cap  | steel, wide anatomical shape provides more toe room and optimum fit             |
| sole     | GRIPPER PU.2D with robust design for increased resistance                       |
| size     | 35 - 48                                                                         |
| standard | EN ISO 20345:2011 S1 SRC                                                        |
|          |                                                                                 |