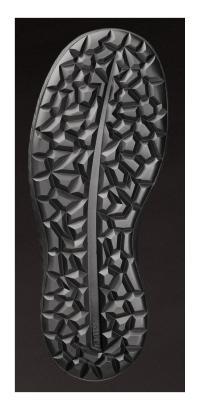

**sole** RAPTOR PU.2D with responsive cushioning for high energy return

**size** 35 – 48

**standard** EN ISO 20345:2011 S1 SRC, ESD in accordance with EN IEC 61340-4-3:2018

**ARTRA SAFETY**