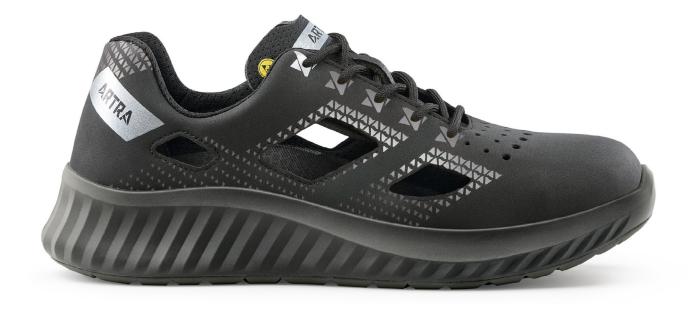

## ARDESIO 731 616560 S1 ESD

## safety half shoes

**upper** hydrophobic microfiber NUBUCK PRO 2,2 mm increases resistance and breathability

**lining** CLIMAX with 3D construction for unlimited air circulation and climate optimisation

**insole** ENERGIZER anatomical, memory polyurethane foam for added air rebound and breathability

 $\textbf{toe cap} \qquad \text{steel, wide anatomical shape provides more toe room and optimum fit} \\$ 

**sole** RAPTOR PU.2D with responsive cushioning for high energy return

**size** 35 – 48

**standard** EN ISO 20345:2011 S1 SRC, ESD in accordance with EN IEC 61340-4-3:2018

**ARTRA SAFETY**