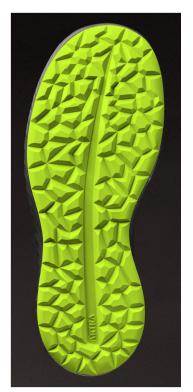

 $\textbf{toe cap} \qquad \text{steel, wide anatomical shape provides more toe room and optimum fit} \\$ 

**sole** RAPTOR PU.2D with responsive cushioning for high energy return

**size** 35 – 48

**standard** EN ISO 20345:2011 S1 SRC, ESD in accordance with EN IEC 61340-4-3:2018