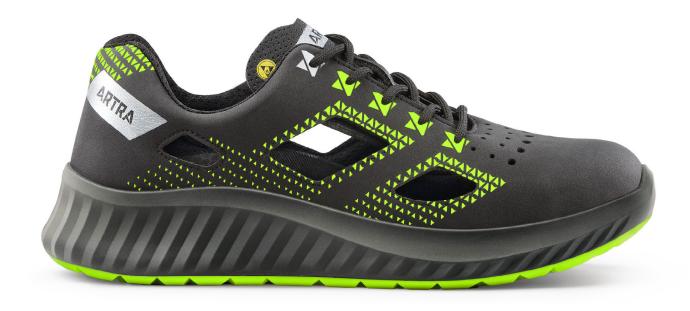

## ARDESIO 731 618080 S1 ESD

## safety half shoes

**upper** hydrophobic microfiber NUBUCK PRO 2,2 mm increases resistance and breathability

lining CLIMAX with 3D construction for unlimited air circulation and climate optimisation

**insole** ENERGIZER anatomical, memory polyurethane foam for added air rebound and breathability

 $\textbf{toe cap} \qquad \text{steel, wide anatomical shape provides more toe room and optimum fit} \\$ 

**sole** RAPTOR PU.2D with responsive cushioning for high energy return

**size** 35 – 48

**standard** EN ISO 20345:2011 S1 SRC, ESD in accordance with EN IEC 61340-4-3:2018