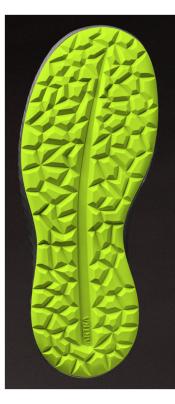

## safety half shoes

| upper    | hydrophobic microfiber NUBUCK PRO 2,2 mm increases resistance and breathability        |
|----------|----------------------------------------------------------------------------------------|
| lining   | CLIMAX with 3D construction for unlimited air circulation and climate optimisation     |
| insole   | ENERGIZER anatomical, memory polyurethane foam for added air rebound and breathability |
| toe cap  | steel, wide anatomical shape provides more toe room and optimum fit                    |
| midsole  | ERGOFLEX metal-free, outstanding flexibility for natural movement                      |
| sole     | RAPTOR PU.2D with responsive cushioning for high energy return                         |
| size     | 35 - 48                                                                                |
| standard | EN ISO 20345:2011 S1 P SRC, ESD in accordance with EN IEC 61340-4-3:2018               |