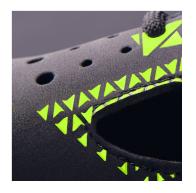

## safety half shoes

| upper    | hydrophobic microfiber NUBUCK PRO 2,2 mm increases resistance and breathability        |
|----------|----------------------------------------------------------------------------------------|
| lining   | CLIMAX with 3D construction for unlimited air circulation and climate optimisation     |
| insole   | ENERGIZER anatomical, memory polyurethane foam for added air rebound and breathability |
| toe cap  | steel, wide anatomical shape provides more toe room and optimum fit                    |
| midsole  | ERGOFLEX metal-free, outstanding flexibility for natural movement                      |
| sole     | RAPTOR PU.2D with responsive cushioning for high energy return                         |
| size     | 35 - 48                                                                                |
| standard | EN ISO 20345:2011 S1 P SRC, ESD in accordance with EN IEC 61340-4-3:2018               |