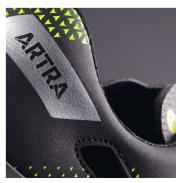

## safety half shoes

| upper    | hydrophobic microfiber NUBUCK PRO 2,2 mm increases resistance and breathability        |
|----------|----------------------------------------------------------------------------------------|
| lining   | CLIMAX with 3D construction for unlimited air circulation and climate optimisation     |
| insole   | ENERGIZER anatomical, memory polyurethane foam for added air rebound and breathability |
| toe cap  | steel, wide anatomical shape provides more toe room and optimum fit                    |
| midsole  | ERGOFLEX metal-free, outstanding flexibility for natural movement                      |
| sole     | RAPTOR PU.2D with responsive cushioning for high energy return                         |
| size     | 35 - 48                                                                                |
| standard | EN ISO 20345:2011 S1 P SRC, ESD in accordance with EN IEC 61340-4-3:2018               |