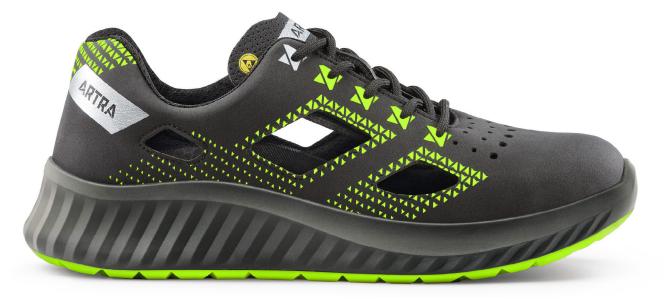

## ARDESIO 731 618080 S1 P ESD

## safety half shoes

| upper    | hydrophobic microfiber NUBUCK PRO 2,2 mm increases resistance and breathability        |
|----------|----------------------------------------------------------------------------------------|
| lining   | CLIMAX with 3D construction for unlimited air circulation and climate optimisation     |
| insole   | ENERGIZER anatomical, memory polyurethane foam for added air rebound and breathability |
| toe cap  | steel, wide anatomical shape provides more toe room and optimum fit                    |
| midsole  | ERGOFLEX metal-free, outstanding flexibility for natural movement                      |
| sole     | RAPTOR PU.2D with responsive cushioning for high energy return                         |
| size     | 35 - 48                                                                                |
| standard | EN ISO 20345:2011 S1 P SRC, ESD in accordance with EN IEC 61340-4-3:2018               |