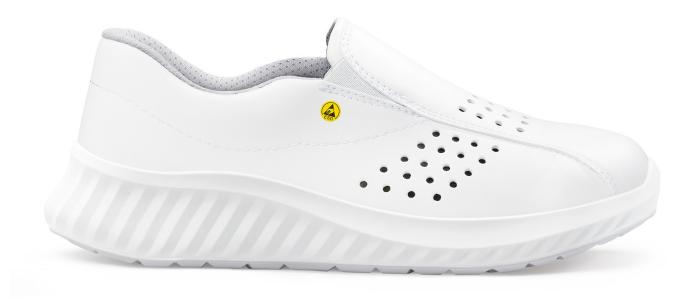

## ARICA 6207 Air 1010 S1 P ESD

## safety half shoes

hydrophobic microfiber MICRO PRO 2,2 mm increases resistance and breathability
lining CLIMAX with 3D construction for unlimited air circulation and climate optimisation
insole EFFECTOR memory polyurethane foam for added air rebound and breathability
toe cap steel, wide anatomical shape provides more toe room and optimum fit

midsole ERGOFLEX metal-free, outstanding flexibility for natural movement sole RAPTOR PU.2D with responsive cushioning for high energy return

**size** 35 – 48

**standard** EN ISO 20345:2011 S1 P SRC, ESD in accordance with EN IEC 61340-4-3:2018