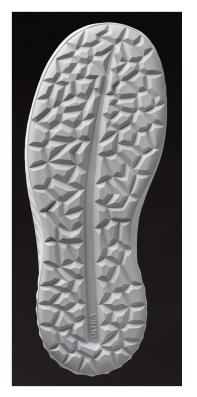

midsole ERGOFLEX metal-free, outstanding flexibility for natural movement sole RAPTOR PU.2D with responsive cushioning for high energy return

**size** 35 – 48

**standard** EN ISO 20345:2011 S1 P SRC, ESD in accordance with EN IEC 61340-4-3:2018