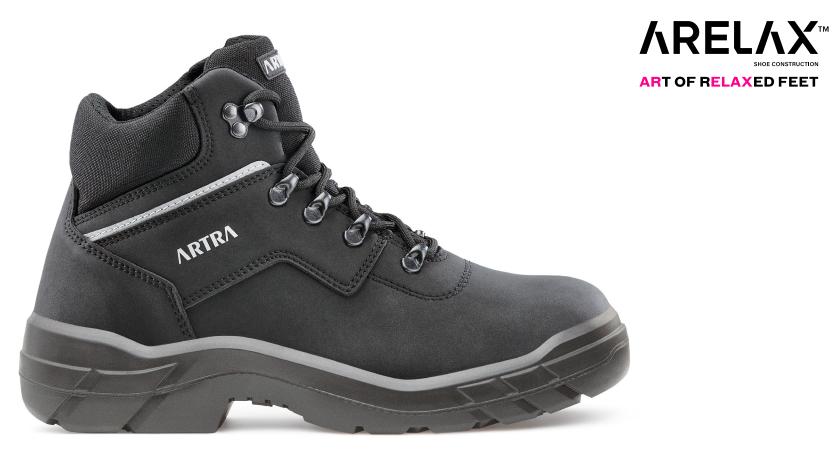

## ARLES 947 6160 S3

safety boots

| upper    | hydrophobic microfiber NUBUCK PRO 2,2 mm increases resistance and breathability    |
|----------|------------------------------------------------------------------------------------|
| lining   | CLIMAX with 3D construction for unlimited air circulation and climate optimisation |
| insole   | EFFECTOR memory polyurethane foam for added air rebound and breathability          |
| toe cap  | steel, wide anatomical shape provides more toe room and optimum fit                |
| midsole  | ERGOFLEX metal-free, outstanding flexibility for natural movement                  |
| sole     | GRIPPER PU.2D with robust design for increased resistance                          |
| size     | 35 - 48                                                                            |
| standard | EN ISO 20345:2011 S3 SRC                                                           |