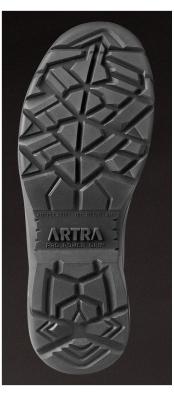

## safety boots

| upper    | hydrophobic microfiber LEATHER PRO 2,2 mm increases resistance and breathability |
|----------|----------------------------------------------------------------------------------|
| lining   | WOOL FIBRE for excellent thermal insulation properties                           |
| insole   | WOOL FIBRE for excellent thermal insulation properties                           |
| toe cap  | steel, wide anatomical shape provides more toe room and optimum fit              |
| midsole  | ERGOFLEX metal-free, outstanding flexibility for natural movement                |
| sole     | GRIPPER PU.2D with robust design for increased resistance                        |
| size     | 35 - 48                                                                          |
| standard | EN ISO 20345:2011 S3 CI SRC                                                      |