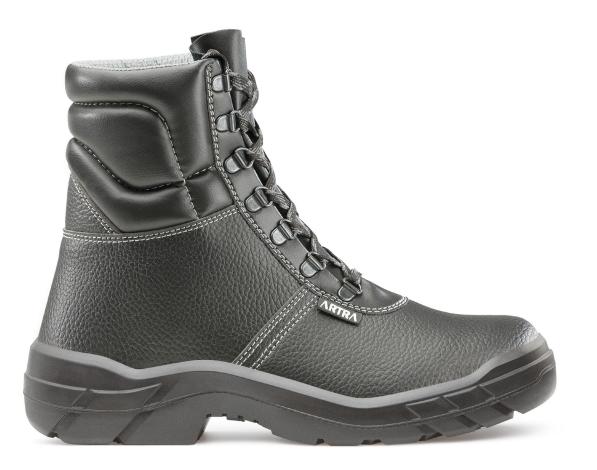

## safety boots

| upper    | hydrophobic microfiber LEATHER PRO 2,2 mm increases resistance and breathability |
|----------|----------------------------------------------------------------------------------|
| lining   | WOOL FIBRE for excellent thermal insulation properties                           |
| insole   | WOOL FIBRE for excellent thermal insulation properties                           |
| toe cap  | steel, wide anatomical shape provides more toe room and optimum fit              |
| midsole  | ERGOFLEX metal-free, outstanding flexibility for natural movement                |
| sole     | GRIPPER PU.2D with robust design for increased resistance                        |
| size     | 35 - 48                                                                          |
| standard | EN ISO 20345:2011 S3 CI SRC                                                      |