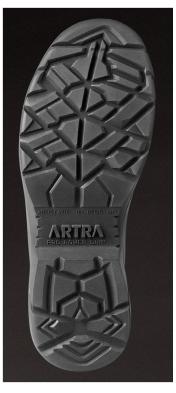

## safety sandals

| upper    | hydrophobic microfiber LEATHER PRO 2,2 mm increases resistance and breathability |
|----------|----------------------------------------------------------------------------------|
| lining   | TOTAL DRY for exceptional level of absorption and breathability                  |
| insole   | EFFECTOR memory polyurethane foam for added air rebound and breathability        |
| toe cap  | steel, wide anatomical shape provides more toe room and optimum fit              |
| sole     | GRIPPER PU.2D with robust design for increased resistance                        |
| size     | 35 - 48                                                                          |
| standard | EN ISO 20345:2011 S1 SRC                                                         |
|          |                                                                                  |