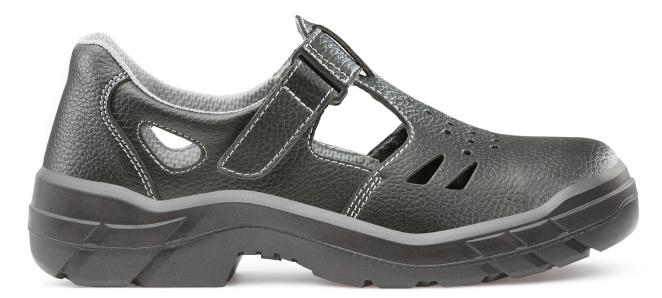

## ARMEN 900 6060 S1

## safety sandals

| upper    | hydrophobic microfiber LEATHER PRO 2,2 mm increases resistance and breathability |
|----------|----------------------------------------------------------------------------------|
| lining   | TOTAL DRY for exceptional level of absorption and breathability                  |
| insole   | EFFECTOR memory polyurethane foam for added air rebound and breathability        |
| toe cap  | steel, wide anatomical shape provides more toe room and optimum fit              |
| sole     | GRIPPER PU.2D with robust design for increased resistance                        |
| size     | 35 - 48                                                                          |
| standard | EN ISO 20345:2011 S1 SRC                                                         |
|          |                                                                                  |