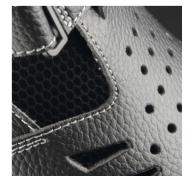

## safety sandals

| upper    | hydrophobic microfiber LEATHER PRO 2,2 mm increases resistance and breathability |
|----------|----------------------------------------------------------------------------------|
| lining   | TOTAL DRY for exceptional level of absorption and breathability                  |
| insole   | EFFECTOR memory polyurethane foam for added air rebound and breathability        |
| toe cap  | steel, wide anatomical shape provides more toe room and optimum fit              |
| sole     | GRIPPER PU.2D with robust design for increased resistance                        |
| size     | 35 - 48                                                                          |
| standard | EN ISO 20345:2011 S1 SRC                                                         |
|          |                                                                                  |