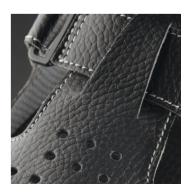

## safety sandals

| upper    | hydrophobic microfiber LEATHER PRO 2,2 mm increases resistance and breathability |
|----------|----------------------------------------------------------------------------------|
| lining   | TOTAL DRY for exceptional level of absorption and breathability                  |
| insole   | EFFECTOR memory polyurethane foam for added air rebound and breathability        |
| toe cap  | steel, wide anatomical shape provides more toe room and optimum fit              |
| sole     | GRIPPER PU.2D with robust design for increased resistance                        |
| size     | 35 - 48                                                                          |
| standard | EN ISO 20345:2011 S1 SRC                                                         |
|          |                                                                                  |