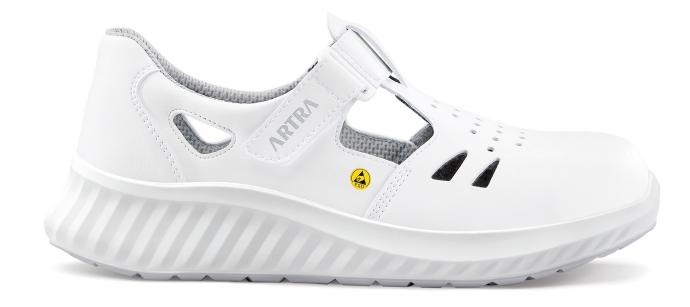

## ARMEN 9007 1010 S1 ESD

## safety sandals

**upper** hydrophobic microfiber MICRO PRO 2,2 mm increases resistance and breathability

**lining** TOTAL DRY for exceptional level of absorption and breathability

**insole** EFFECTOR memory polyurethane foam for added air rebound and breathability

 $\textbf{toe cap} \qquad \text{steel, wide anatomical shape provides more toe room and optimum fit} \\$ 

**sole** RAPTOR PU.2D with responsive cushioning for high energy return

**size** 35 – 48

 $\textbf{standard} \hspace{0.3cm} \textit{EN ISO 20345:2011 S1 SRC, ESD in accordance with EN IEC 61340-4-3:2018} \\$ 