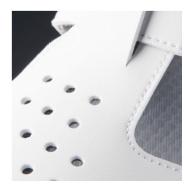

## safety sandals

**upper** hydrophobic microfiber MICRO PRO 2,2 mm increases resistance and breathability

**lining** TOTAL DRY for exceptional level of absorption and breathability

**insole** EFFECTOR memory polyurethane foam for added air rebound and breathability

 $\textbf{toe cap} \qquad \text{steel, wide anatomical shape provides more toe room and optimum fit} \\$ 

**sole** RAPTOR PU.2D with responsive cushioning for high energy return

**size** 35 – 48

 $\textbf{standard} \hspace{0.3cm} \textit{EN ISO 20345:2011 S1 SRC, ESD in accordance with EN IEC 61340-4-3:2018} \\$ 