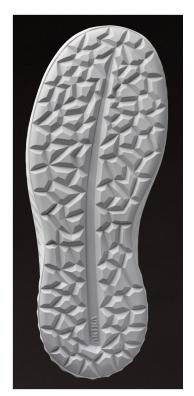

 $\textbf{toe cap} \qquad \text{steel, wide anatomical shape provides more toe room and optimum fit} \\$ 

**sole** RAPTOR PU.2D with responsive cushioning for high energy return

**size** 35 – 48

 $\textbf{standard} \hspace{0.3cm} \textit{EN ISO 20345:2011 S1 SRC, ESD in accordance with EN IEC 61340-4-3:2018} \\$ 