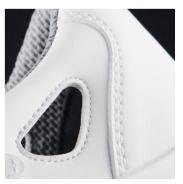

## safety sandals

**upper** hydrophobic microfiber MICRO PRO 2,2 mm increases resistance and breathability

**lining** TOTAL DRY for exceptional level of absorption and breathability

**insole** EFFECTOR memory polyurethane foam for added air rebound and breathability

 $\textbf{toe cap} \qquad \text{steel, wide anatomical shape provides more toe room and optimum fit} \\$ 

**sole** RAPTOR PU.2D with responsive cushioning for high energy return

**size** 35 – 48

 $\textbf{standard} \hspace{0.3cm} \textit{EN ISO 20345:2011 S1 SRC, ESD in accordance with EN IEC 61340-4-3:2018} \\$ 