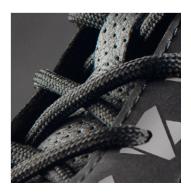

## **AROSIO 730 Air 616560 S1 P ESD**

## safety half shoes

| upper    | hydrophobic microfiber NUBUCK PRO 2,2 mm increases resistance and breathability        |
|----------|----------------------------------------------------------------------------------------|
| lining   | CLIMAX with 3D construction for unlimited air circulation and climate optimisation     |
| insole   | ENERGIZER anatomical, memory polyurethane foam for added air rebound and breathability |
| toe cap  | steel, wide anatomical shape provides more toe room and optimum fit                    |
| midsole  | ERGOFLEX metal-free, outstanding flexibility for natural movement                      |
| sole     | RAPTOR PU.2D with responsive cushioning for high energy return                         |
| size     | 35 - 48                                                                                |
| standard | EN ISO 20345:2011 S1 P SRC, ESD in accordance with EN IEC 61340-4-3:2018               |