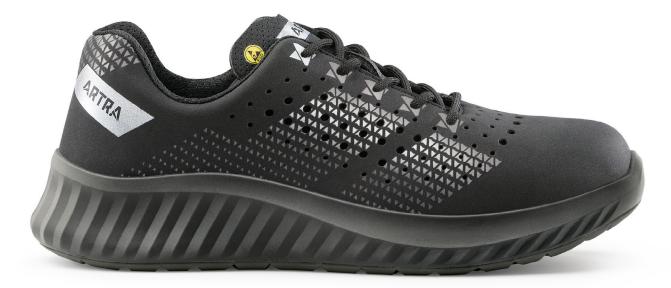

## **AROSIO 730 Air 616560 S1 P ESD**

## safety half shoes

| upper    | hydrophobic microfiber NUBUCK PRO 2,2 mm increases resistance and breathability        |
|----------|----------------------------------------------------------------------------------------|
| lining   | CLIMAX with 3D construction for unlimited air circulation and climate optimisation     |
| insole   | ENERGIZER anatomical, memory polyurethane foam for added air rebound and breathability |
| toe cap  | steel, wide anatomical shape provides more toe room and optimum fit                    |
| midsole  | ERGOFLEX metal-free, outstanding flexibility for natural movement                      |
| sole     | RAPTOR PU.2D with responsive cushioning for high energy return                         |
| size     | 35 - 48                                                                                |
| standard | EN ISO 20345:2011 S1 P SRC, ESD in accordance with EN IEC 61340-4-3:2018               |