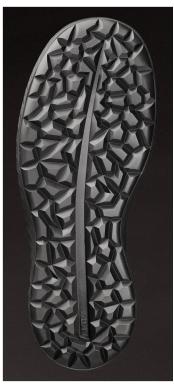

## **AROSIO 730 Air 616560 S1 P ESD**

## safety half shoes

| upper    | hydrophobic microfiber NUBUCK PRO 2,2 mm increases resistance and breathability        |
|----------|----------------------------------------------------------------------------------------|
| lining   | CLIMAX with 3D construction for unlimited air circulation and climate optimisation     |
| insole   | ENERGIZER anatomical, memory polyurethane foam for added air rebound and breathability |
| toe cap  | steel, wide anatomical shape provides more toe room and optimum fit                    |
| midsole  | ERGOFLEX metal-free, outstanding flexibility for natural movement                      |
| sole     | RAPTOR PU.2D with responsive cushioning for high energy return                         |
| size     | 35 - 48                                                                                |
| standard | EN ISO 20345:2011 S1 P SRC, ESD in accordance with EN IEC 61340-4-3:2018               |