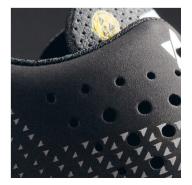

## **AROSIO 730 Air 616560 S1 P ESD**

## safety half shoes

| upper    | hydrophobic microfiber NUBUCK PRO 2,2 mm increases resistance and breathability        |
|----------|----------------------------------------------------------------------------------------|
| lining   | CLIMAX with 3D construction for unlimited air circulation and climate optimisation     |
| insole   | ENERGIZER anatomical, memory polyurethane foam for added air rebound and breathability |
| toe cap  | steel, wide anatomical shape provides more toe room and optimum fit                    |
| midsole  | ERGOFLEX metal-free, outstanding flexibility for natural movement                      |
| sole     | RAPTOR PU.2D with responsive cushioning for high energy return                         |
| size     | 35 - 48                                                                                |
| standard | EN ISO 20345:2011 S1 P SRC, ESD in accordance with EN IEC 61340-4-3:2018               |