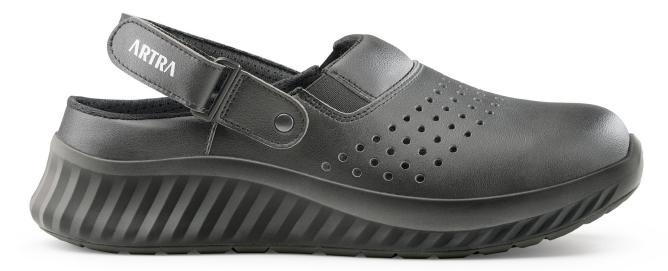

## ART 702 Air 6660 SB A E FO

## safety sandals

| upper    | hydrophobic microfiber MICRO PRO 2,2 mm increases resistance and breathability     |
|----------|------------------------------------------------------------------------------------|
| lining   | CLIMAX with 3D construction for unlimited air circulation and climate optimisation |
| insole   | EFFECTOR memory polyurethane foam for added air rebound and breathability          |
| toe cap  | steel, wide anatomical shape provides more toe room and optimum fit                |
| sole     | RAPTOR PU.2D with responsive cushioning for high energy return                     |
| size     | 35 - 48                                                                            |
| standard | EN ISO 20345:2011 SB A E FO SRC                                                    |