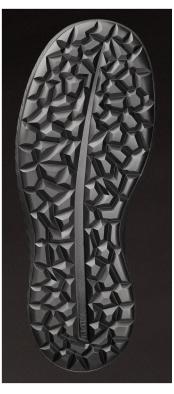

## safety sandals

| upper    | hydrophobic microfiber MICRO PRO 2,2 mm increases resistance and breathability     |
|----------|------------------------------------------------------------------------------------|
| lining   | CLIMAX with 3D construction for unlimited air circulation and climate optimisation |
| insole   | EFFECTOR memory polyurethane foam for added air rebound and breathability          |
| toe cap  | steel, wide anatomical shape provides more toe room and optimum fit                |
| sole     | RAPTOR PU.2D with responsive cushioning for high energy return                     |
| size     | 35 - 48                                                                            |
| standard | EN ISO 20345:2011 SB A E FO SRC                                                    |